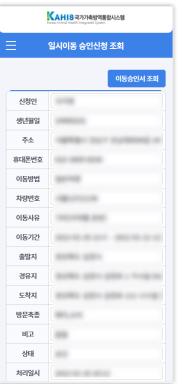

### **01 축산차량 이동승인서 발급시스템 구축** 농림축산검역본부 | 2021

AI, ASF, FMD 의 전염병이 발생시 발생 지역은 스 탠드스틸이 발동됩니다. 스탠드스틸 중 이동하려는 차량은 이동승인 신청 후 이동승인서를 발급받으면 이동할 수 있습니다.

기존에는 대면, 전화를 통해 업무가 진행되었던 것을 비대면 온라인으로 시스템을 구축했습니다.