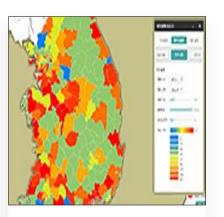

#### GIS공공사업분야

아이원은 GIS기술을 통해 가축 일병에 대한 전염병 발생과 관련된 국가가축방역시스템의 지도 시각화를 진행했습니다.

#### GIS 공공사업분야

토지, 자원, 도시, 환경, 교통, 해양 등 공간에 관한 정보를 생산, 관리, 유통하거나 다른 사업과 융복합 하여 다양한 GIS 시각화로 제공, 공간/빅데이터 분석을 효율적 업 무지원 서비스를 제공하고 있습 니다. 아이원은 GIS기술을 통해 AI, ASF, 구제역에 대한 전염병 발 생과 관련된 국가가축방역시스템 의 지도 시각화를 진행했습니다.