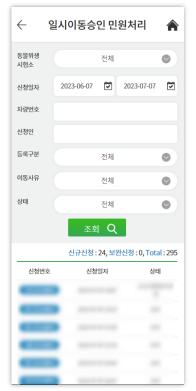

### **01 축산차량 이동승인서 발급시스템 구축** 농림축산검역본부 | 2021

AI, ASF, FMD 의 전염병이 발생시 발생 지역은 스 탠드스틸이 발동됩니다. 스탠드스틸 중 이동하려는 차량은 이동승인 신청 후 이동승인서를 발급받으면 이동할 수 있습니다.

기존에는 대면, 전화를 통해 업무가 진행되었던 것을 비대면 온라인으로 시스템을 구축했습니다.