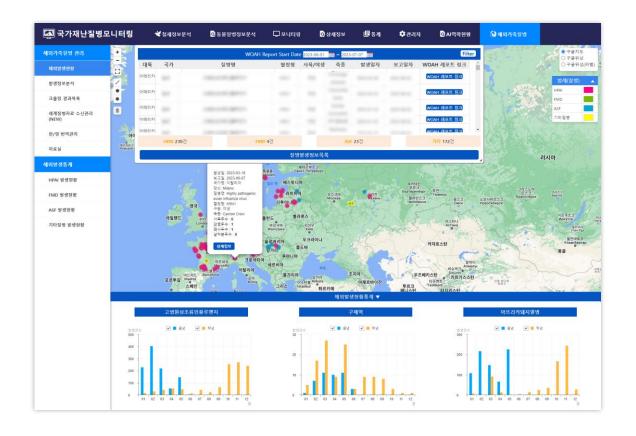

### 01 KAHIS 국가방역통합시스템 구축

농림축산검역본부

|고도화 개발 진행중(2019~진행)

GIS 관련 수요에 따른 차량 모니터링 및 농장/시설 공간분석, 질병확산 방지를 위한 관제 시스템 등 다 양한 GIS 분야의 기능 개발하여 국가가축방역통합 시스템을 구축하였습니다.

### 01 KAHIS 통합관제시스템 유지보수 관리

농림축산검역본부 |2020, 2021, 2022

체계적인통합 유지보수 서비스로 시스템 성능관리, 장애관리, 데이터 백업관리, 소프트웨어 버전관리 등을 통해 급변하는 IT환경 변화에 유연하게 대처 함으로써 안정적이고 효율적인 시스템 운영을 지원 합니다.