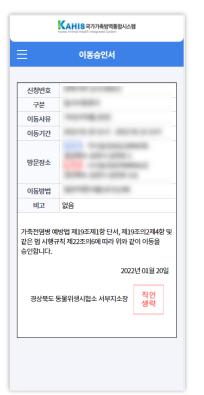

### **01 축산차량 이동승인서 발급시스템 구축** 농림축산검역본부 | 2021

AI, ASF, FMD 의 전염병이 발생시 발생 지역은 스 탠드스틸이 발동됩니다. 스탠드스틸 중 이동하려는 차량은 이동승인 신청 후 이동승인서를 발급받으면 이동할 수 있습니다.

기존에는 대면, 전화를 통해 업무가 진행되었던 것을 비대면 온라인으로 시스템을 구축했습니다.