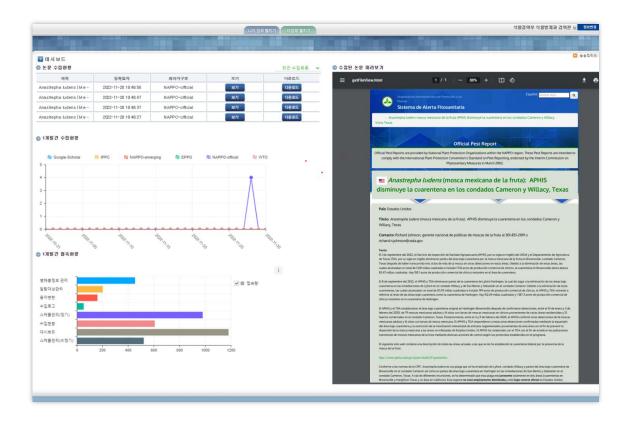

### 02 통합 대시보드시스템 구축

### 농림축산검역본부 | 2021

농장현황, AI, ASF, FMD 발생현황을 보여주는 대시 보드입니다. 각 질병 메뉴에는 지역별, 연도별, 축종 별 질병 발생현황과 해외에서 발생된 질병 현황을 보여줍니다.

이 대시보드는 현재 농림축산식품부 장관 보고 시에 쓰이고 있는 시스템입니다.