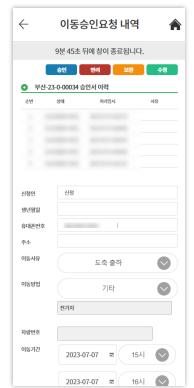

### **01 축산차량 이동승인서 발급시스템 구축** 농림축산검역본부 | 2021

AI, ASF, FMD 의 전염병이 발생시 발생 지역은 스 탠드스틸이 발동됩니다. 스탠드스틸 중 이동하려는 차량은 이동승인 신청 후 이동승인서를 발급받으면 이동할 수 있습니다.

기존에는 대면, 전화를 통해 업무가 진행되었던 것을 비대면 온라인으로 시스템을 구축했습니다.