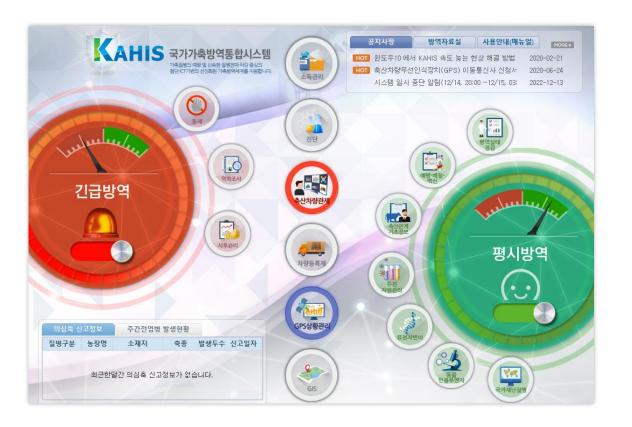

### 01 KAHIS 국가방역통합시스템 구축

농림축산검역본부

|고도화 개발 진행중(2019~진행)

GIS 관련 수요에 따른 차량 모니터링 및 농장/시설 공간분석, 질병확산 방지를 위한 관제 시스템 등 다 양한 GIS 분야의 기능 개발하여 국가가축방역통합 시스템을 구축하였습니다.

### 02 축산차량관제시스템

농림축산검역본부 |2021, 2022, 2023

GIS 관련 수요에 따른 차량 모니터링 및 농장/시설 공간분석, 질병확산 방지를 위한 관제 시스템 등 다 양한 GIS 분야의 기능 개발하여 국가가축방역통합 시스템을 구축하였습니다.

### 01 KAHIS 통합관제시스템 유지보수 관리

농림축산검역본부 |2020, 2021, 2022

체계적인통합 유지보수 서비스로 시스템 성능관리, 장애관리, 데이터 백업관리, 소프트웨어 버전관리 등을 통해 급변하는 IT환경 변화에 유연하게 대처 함으로써 안정적이고 효율적인 시스템 운영을 지원 합니다.