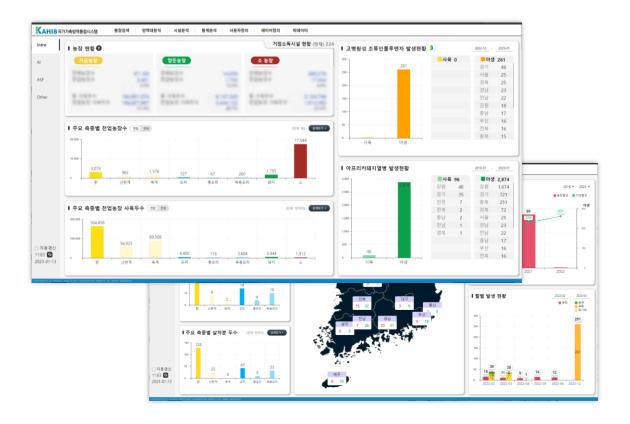

### 02 통합 대시보드시스템 구축

### 농림축산검역본부 | 2021

농장현황, AI, ASF, FMD 발생현황을 보여주는 대시 보드입니다. 각 질병 메뉴에는 지역별, 연도별, 축종 별 질병 발생현황과 해외에서 발생된 질병 현황을 보여줍니다.

이 대시보드는 현재 농림축산식품부 장관 보고 시에 쓰이고 있는 시스템입니다.