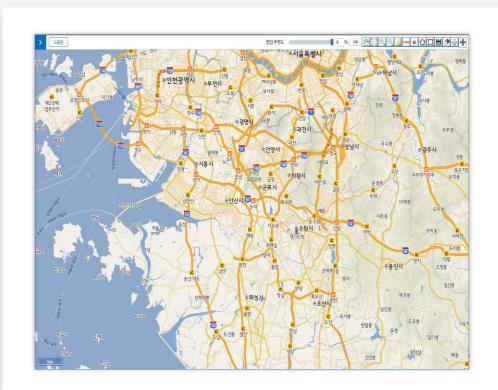

#### GIS 공공사업분야

토지, 자원, 도시, 환경, 교통, 해양 등 공간에 관한 정보를 생산, 관리, 유통하거나 다른 사업과 융복합 하여 다양한 GIS 시각화로 제공, 공간/빅데이터 분석을 효율적 업 무지원 서비스를 제공하고 있습 니다. 아이원은 GIS기술을 통해 AI, ASF, 구제역에 대한 전염병 발 생과 관련된 국가가축방역시스템 의 지도 시각화를 진행했습니다.

### 01 KAHIS 국가방역통합시스템 구축

농림축산검역본부

|고도화 개발 진행중(2019~진행)

GIS 관련 수요에 따른 차량 모니터링 및 농장/시설 공간분석, 질병확산 방지를 위한 관제 시스템 등 다 양한 GIS 분야의 기능 개발하여 국가가축방역통합 시스템을 구축하였습니다.

### 02 축산차량관제시스템

농림축산검역본부 |2021, 2022, 2023

GIS 관련 수요에 따른 차량 모니터링 및 농장/시설 공간분석, 질병확산 방지를 위한 관제 시스템 등 다 양한 GIS 분야의 기능 개발하여 국가가축방역통합 시스템을 구축하였습니다.